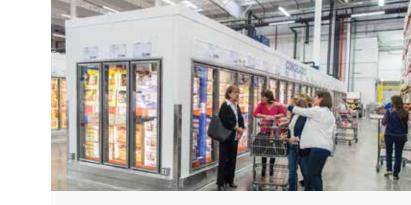

### CHENEY BROTHERS, COLD STORAGE

Riviera Beach, FL

**CHALLENGE:** Build a multi-temperature-zone cold storage facility capable of withstanding hurricane-force winds.

ALLIED SOLUTION: This massive project evolved from a bid spec for a specific building, into a design-build opportunity. Allied kept a flexible approach to designing and engineering this project, easily adapting to the developing interior environmental design. Strong communication, daily hands-on management and meticulous attention to detail were key factors in keeping this huge project moving forward to a successful completion. Allied coordinated the consultants and resources needed to complete this impressive climate controlled building.

SM

- > 203' x 340' x 42'
- > 70,000 SQ. FT.
- ENTIRE BUILDING IS A COLD STORAGE BOX
- DESIGNED TO WITHSTAND HURRICANE WINDS