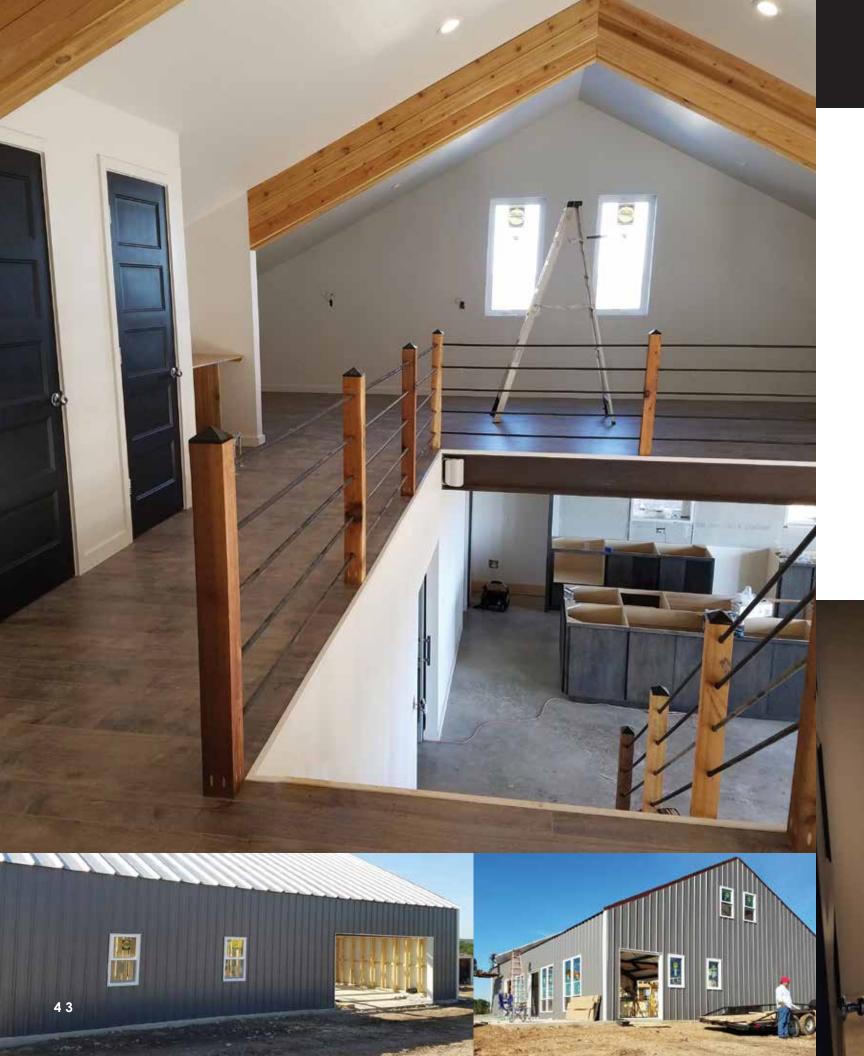

#### **STOBAUGH HOME, RESIDENTIAL** Cleburne, TX

**CHALLENGE:** Deliver a 2,400-square-foot two-story Texas dream home, on a tight budget.

ALLIED SOLUTION: At the beginning, the customer really wanted a hip roof, but the initial design and material costs exceeded the budget. Working with the customer's architect, Allied designed a cost-effective way to give the customer the roof he wanted, well within his budget. The home also features a mezzanine, covered porch, and garage within the building shell. We carefully engineered the building roof pitch to accommodate a 10 foot eave hight, allowing enough clearance for two-stories, which was a phenomenal feat. This home stands as proof that with steel, big dreams can be realized on a small budget.

### CASE STUDY

- ▶ 40' x 60' x 10'
- 2,400 SQ. FT.
- TWO-STORIES & ONLY 10 FT. HIGH WALLS
- SKYLIGHTS & SLIDING GLASS DOORS