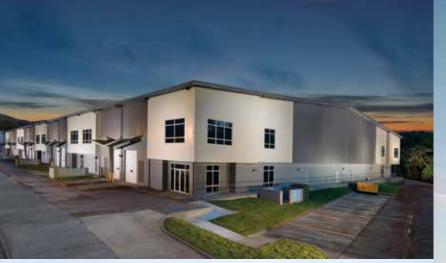

#### **UNICOMER DC, MULTI-STORY** Freeport, Trinidad

**CHALLENGE:** Build a 323,000-square-foot distribution center and office tower in the Caribbean for a customer with a multinational presence.

ALLIED SOLUTION: A complex project like this requires absolute trust from the beginning, which Allied earned early on in the process through multiple face-to-face meetings in five different countries. Once the project was underway, transparent communication and responsiveness to the customer's design, aesthetic and structural considerations ensured that no detail was overlooked. Additionally, Allied's ability to work seamlessly with other vendors throughout the Caribbean was a big contributor to this project's successful

### CASE STUDY

- ▶ 629' x 387' x 47'
- > 323,000 SQ. FT.
- ▶ 5 FOOTBALL FIELDS COULD FIT INSIDE
- ▶ ERECTED IN ONLY 8 WEEKS