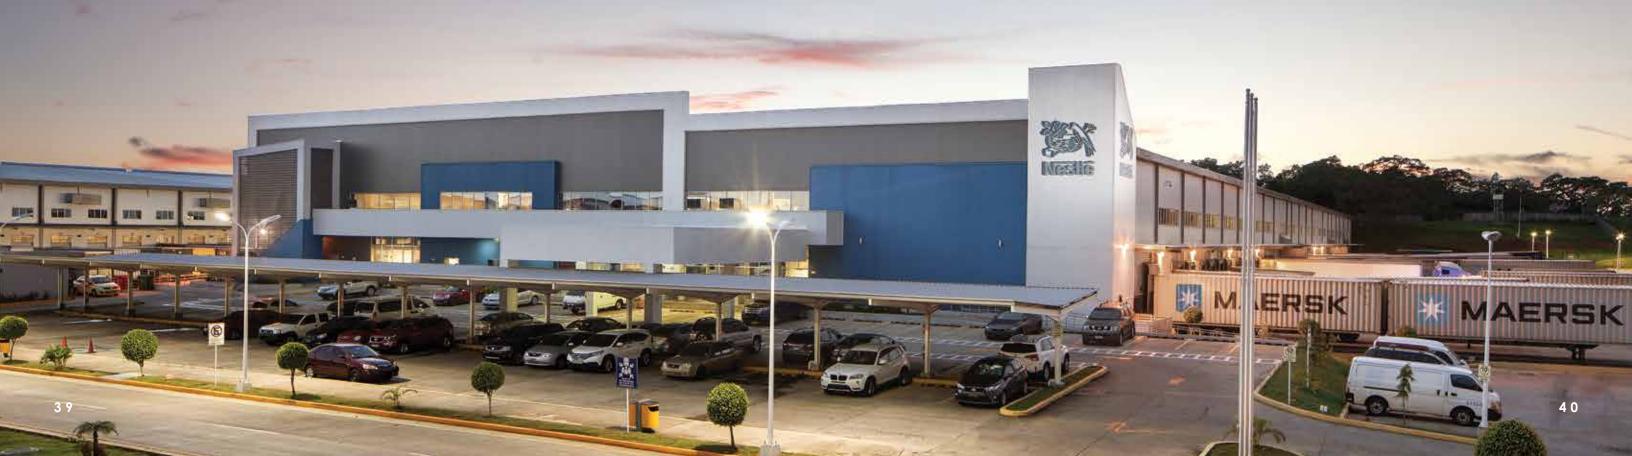

#### NESTLE, DISTRIBUTION CENTER

Parque Sur, Panama

**CHALLENGE:** Combine a pre-engineered building with a conventional multi-story structure to create a multi-purpose facility for a Fortune 500 company.

ALLIED SOLUTION: Allied coordinated the engineering for pre-engineered materials with conventional materials to create a hybrid facility that exceeded the customer's functional and architectural needs. Open, fluid communication with the customer enabled an efficient workflow throughout the project. Despite heavy rains at the outset of the build phase, which complicated material delivery, Allied's experience in managing unexpected obstacles kept the project on schedule. This level of concept-to-completion service is unmatched in the industry.

### CASE STUDY

- > 247' x 640' x 33'
- ▶ 158,080 SQ. FT.
- PEMB & CONVENTIONAL HYBRID BUILDING
- INCLUDES TWO-STORY OFFICES & PARKING