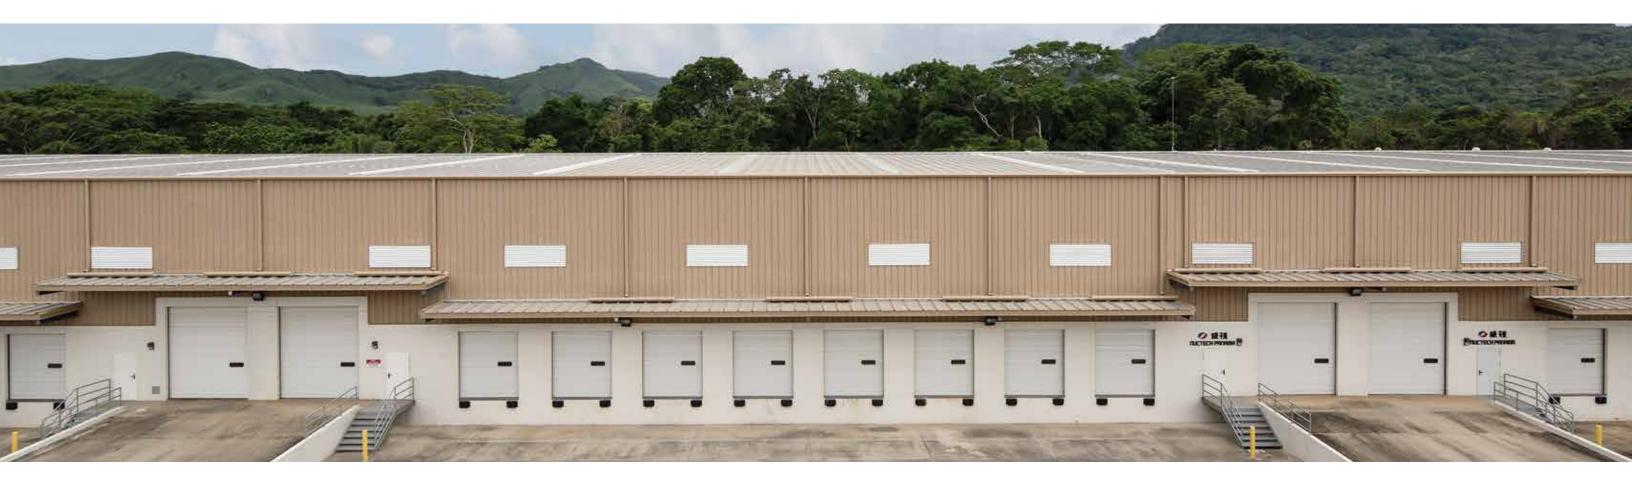

#### NESTLE, DISTRIBUTION CENTER

Parque Sur, Panama

**CHALLENGE:** Combine a pre-engineered building with a conventional multi-story structure to create a multi-purpose facility for a Fortune 500 company.

ALLIED SOLUTION: Allied coordinated the engineering for pre-engineered materials with conventional materials to create a hybrid facility that exceeded the customer's functional and architectural needs. Open, fluid communication with the customer enabled an efficient workflow throughout the project. Despite heavy rains at the outset of the build phase, which complicated material delivery, Allied's experience in managing unexpected obstacles kept the project on schedule. This level of concept-to-completion service is unmatched in the industry.

### CASE STUDY

- > 247' x 640' x 33'
- ▶ 158,080 SQ. FT.
- PEMB & CONVENTIONAL HYBRID BUILDING
- INCLUDES TWO-STORY OFFICES & PARKING