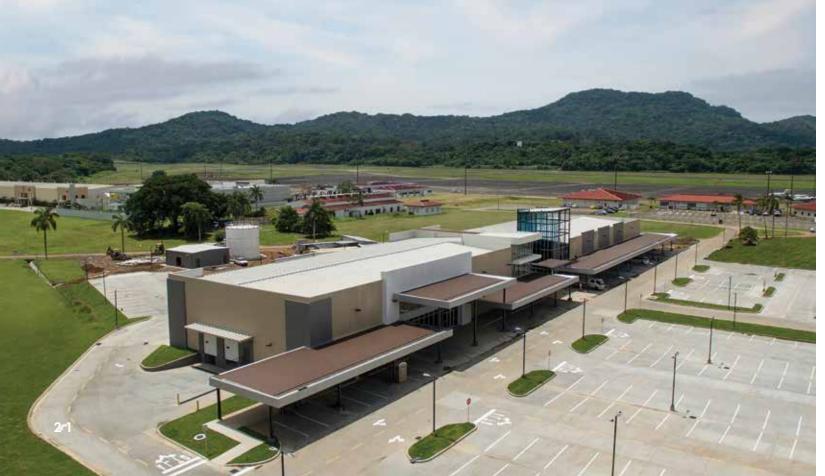

#### NESTLE, DISTRIBUTION CENTER

Parque Sur, Panama

**CHALLENGE:** Combine a pre-engineered building with a conventional multi-story structure to create a multi-purpose facility for a Fortune 500 company.

ALLIED SOLUTION: Allied coordinated the engineering for pre-engineered materials with conventional materials to create a hybrid facility that exceeded the customer's functional and architectural needs. Open, fluid communication with the customer enabled an efficient workflow throughout the project. Despite heavy rains at the outset of the build phase, which complicated material delivery, Allied's experience in managing unexpected obstacles kept the project on schedule. This level of concept-to-completion service is unmatched in the industry.

### CASE STUDY

- > 247' x 640' x 33'
- ▶ 158,080 SQ. FT.
- PEMB & CONVENTIONAL HYBRID BUILDING
- INCLUDES TWO-STORY OFFICES & PARKING