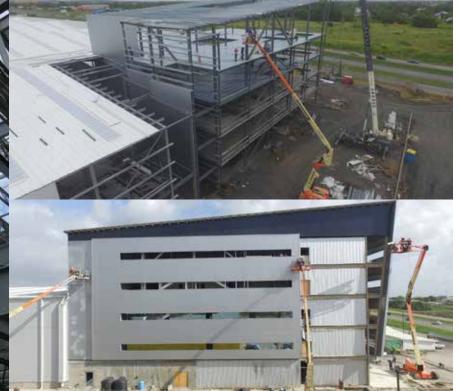

#### **UNICOMER DC, MULTI-STORY** Freeport, Trinidad

**CHALLENGE:** Build a 323,000-square-foot distribution center and office tower in the Caribbean for a customer with a multinational presence.

ALLIED SOLUTION: A complex project like this requires absolute trust from the beginning, which Allied earned early on in the process through multiple face-to-face meetings in five different countries. Once the project was underway, transparent communication and responsiveness to the customer's design, aesthetic and structural considerations ensured that no detail was overlooked. Additionally, Allied's ability to work seamlessly with other vendors throughout the Caribbean was a big contributor to this project's successful

### CASE STUDY

- ▶ 629' x 387' x 47'
- > 323,000 SQ. FT.
- ▶ 5 FOOTBALL FIELDS COULD FIT INSIDE
- ▶ ERECTED IN ONLY 8 WEEKS