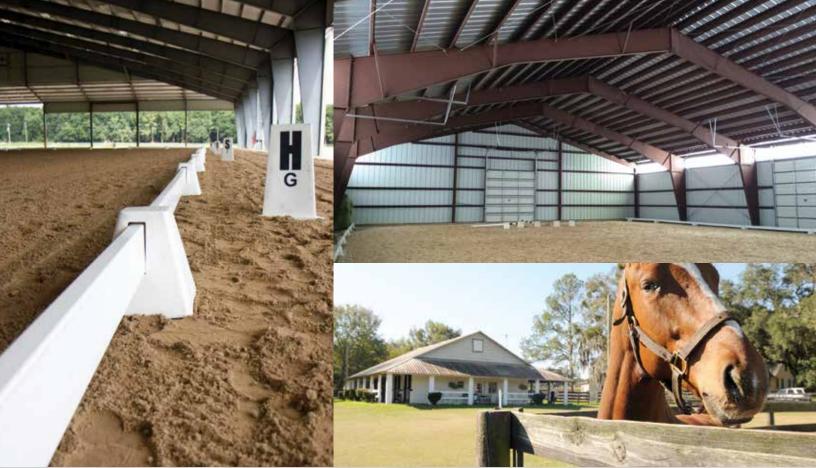

### EQUESTRIAN BUILDINGS

## YOUR HORSES ARE YOUR PRIDE AND JOY.

IF YOU ARE LOOKING FOR A PARTNER CAPABLE OF MEETING STRICT STRUCTURAL

#### HORSE PARK, OUTDOOR ARENA Ocala, FL

CHALLENGE: Build the largest horse park arena in Florida.

ALLIED SOLUTION: Despite initial permit delays, Allied designed, engineered, fabricated and delivered on time one of the largest horse park arenas in the Southeastern United States. With 375 feet of unobstructed open space, this beautiful building accommodates some of the largest horse and agricultural shows in the region. It features a Dutch hip roof and cupola, and engineers specifically kept the building weight to a minimum in support of the arena's expansive clear-span design. Allied currently has a total of 13 buildings on the property, including stables and facilities. These structures are part of a planned master development to expand the Florida Horse Park.

### CASE STUDY

- > 212' x 396' x 20'
- ▶ 83,952 SQ. FT.
- FLORIDA'S PREMIERE EQUINE VENUE
- YEAR ROUND TRAINING