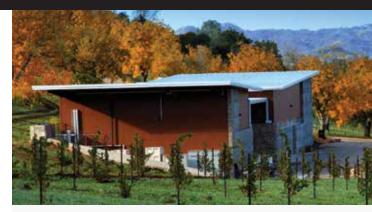

### KUKKULA, WINERY

Paso Robles, CA

CHALLENGE: Build a custom steel wine tasting room based on a popsicle-stick model that was hand built by the customer. Additional considerations included a challenging site and specific aesthetic expectations.

ALLIED SOLUTION: Using a unique mix of traditional steel, rock wall and architectural panels, as well as glass and native rock, Allied built the wine tasting room of the customer's dreams. The flexibility to incorporate materials to match the customer's adjacent residence was key to this project's success. From popsicle-stick model to completion, Allied delivered.

### CASE STUDY

- > 89' x 43' x 25'
- > 3,827 SQ. FT.
- INCLUDES GABION ROCK CLADDING
- PRODUCTION, STORAGE & TASTING ROOM