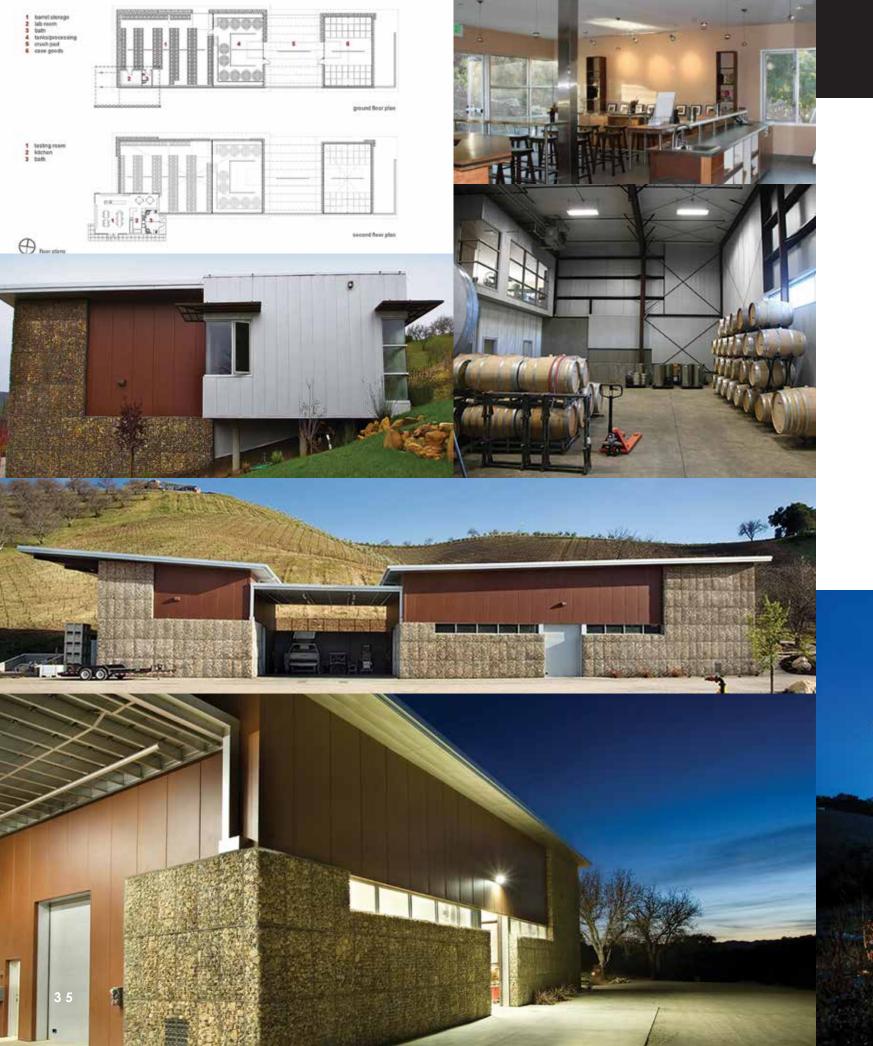

### KUKKULA, WINERY

Paso Robles, CA

CHALLENGE: Build a custom steel wine tasting room based on a popsicle-stick model that was hand built by the customer. Additional considerations included a challenging site and specific aesthetic expectations.

ALLIED SOLUTION: Using a unique mix of traditional steel, rock wall and architectural panels, as well as glass and native rock, Allied built the wine tasting room of the customer's dreams. The flexibility to incorporate materials to match the customer's adjacent residence was key to this project's success. From popsicle-stick model to completion, Allied delivered.

### CASE STUDY

- > 89' x 43' x 25'
- > 3,827 SQ. FT.
- INCLUDES GABION ROCK CLADDING
- PRODUCTION, STORAGE & TASTING ROOM