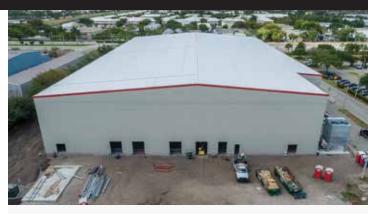

### CHENEY BROTHERS, COLD STORAGE

Riviera Beach, FL

**CHALLENGE:** Build a multi-temperature-zone cold storage facility capable of withstanding hurricane-force winds.

ALLIED SOLUTION: This massive project evolved from a bid spec for a specific building, into a design-build opportunity. Allied kept a flexible approach to designing and engineering this project, easily adapting to the developing interior environmental design. Strong communication, daily hands-on management and meticulous attention to detail were key factors in keeping this huge project moving forward to a successful completion. Allied coordinated the consultants and resources needed to complete this impressive climate controlled building.

SM

- > 203' x 340' x 42'
- > 70,000 SQ. FT.
- ENTIRE BUILDING IS A COLD STORAGE BOX
- DESIGNED TO WITHSTAND HURRICANE WINDS