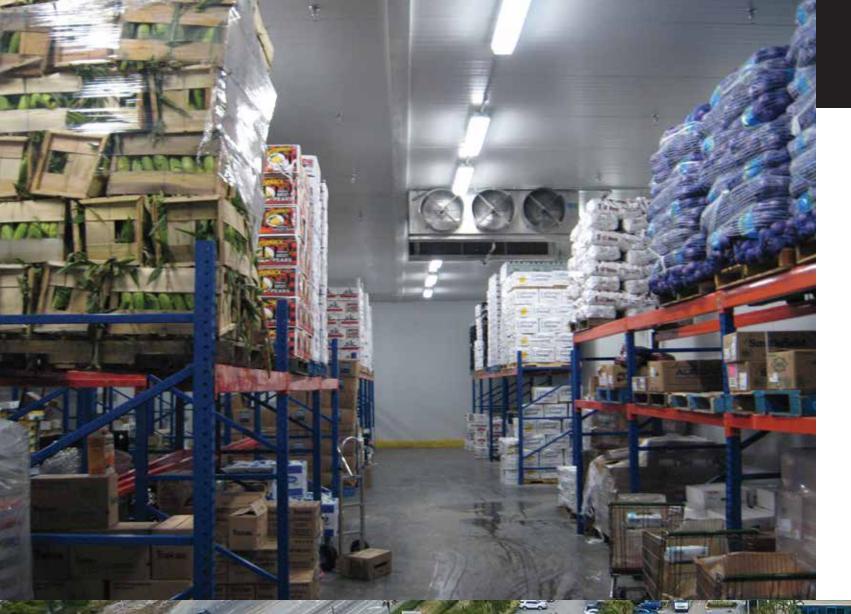

### CHENEY BROTHERS, COLD STORAGE

Riviera Beach, FL

**CHALLENGE:** Build a multi-temperature-zone cold storage facility capable of withstanding hurricane-force winds.

ALLIED SOLUTION: This massive project evolved from a bid spec for a specific building, into a design-build opportunity. Allied kept a flexible approach to designing and engineering this project, easily adapting to the developing interior environmental design. Strong communication, daily hands-on management and meticulous attention to detail were key factors in keeping this huge project moving forward to a successful completion. Allied coordinated the consultants and resources needed to complete this impressive climate controlled building.

SM

- > 203' x 340' x 42'
- > 70,000 SQ. FT.
- ENTIRE BUILDING IS A COLD STORAGE BOX
- DESIGNED TO WITHSTAND HURRICANE WINDS