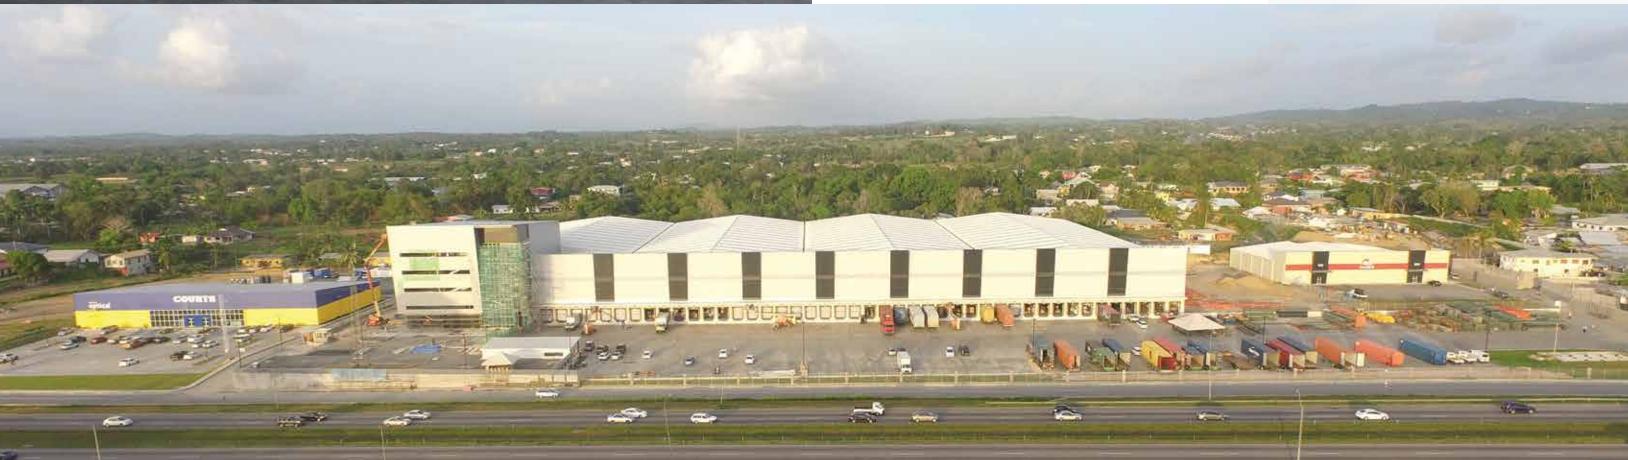

#### **UNICOMER DC, MULTI-STORY** Freeport, Trinidad

**CHALLENGE:** Build a 323,000-square-foot distribution center and office tower in the Caribbean for a customer with a multinational presence.

ALLIED SOLUTION: A complex project like this requires absolute trust from the beginning, which Allied earned early on in the process through multiple face-to-face meetings in five different countries. Once the project was underway, transparent communication and responsiveness to the customer's design, aesthetic and structural considerations ensured that no detail was overlooked. Additionally, Allied's ability to work seamlessly with other vendors throughout the Caribbean was a big contributor to this project's successful

### CASE STUDY

- ▶ 629' x 387' x 47'
- > 323,000 SQ. FT.
- ▶ 5 FOOTBALL FIELDS COULD FIT INSIDE
- ▶ ERECTED IN ONLY 8 WEEKS