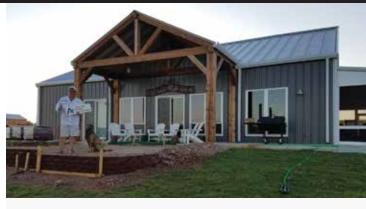

#### **STOBAUGH HOME, RESIDENTIAL** Cleburne, TX

**CHALLENGE:** Deliver a 2,400-square-foot two-story Texas dream home, on a tight budget.

ALLIED SOLUTION: At the beginning, the customer really wanted a hip roof, but the initial design and material costs exceeded the budget. Working with the customer's architect, Allied designed a cost-effective way to give the customer the roof he wanted, well within his budget. The home also features a mezzanine, covered porch, and garage within the building shell. We carefully engineered the building roof pitch to accommodate a 10 foot eave hight, allowing enough clearance for two-stories, which was a phenomenal feat. This home stands as proof that with steel, big dreams can be realized on a small budget.

### CASE STUDY

- ▶ 40' x 60' x 10'
- 2,400 SQ. FT.
- TWO-STORIES & ONLY 10 FT. HIGH WALLS
- SKYLIGHTS & SLIDING GLASS DOORS