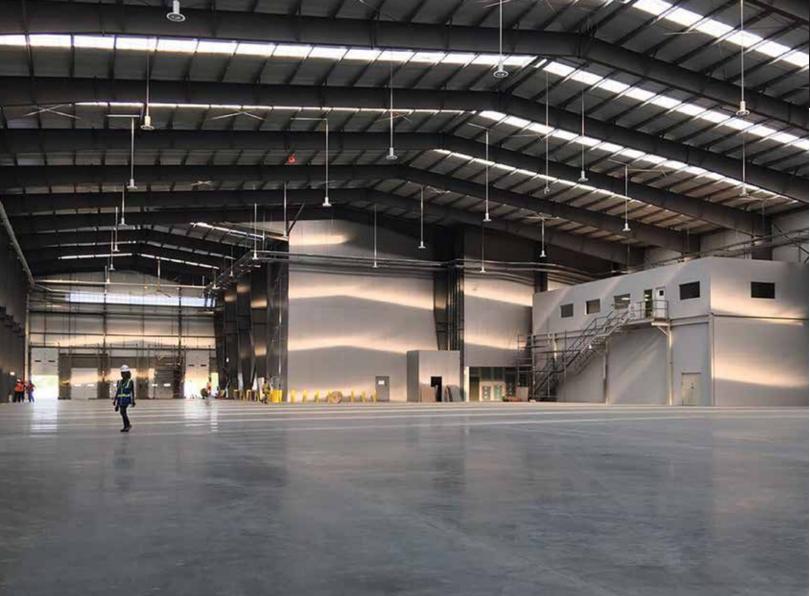

#### **UNICOMER DC, MULTI-STORY** Freeport, Trinidad

**CHALLENGE:** Build a 323,000-square-foot distribution center and office tower in the Caribbean for a customer with a multinational presence.

ALLIED SOLUTION: A complex project like this requires absolute trust from the beginning, which Allied earned early on in the process through multiple face-to-face meetings in five different countries. Once the project was underway, transparent communication and responsiveness to the customer's design, aesthetic and structural considerations ensured that no detail was overlooked. Additionally, Allied's ability to work seamlessly with other vendors throughout the Caribbean was a big contributor to this project's successful

### CASE STUDY

- ▶ 629' x 387' x 47'
- > 323,000 SQ. FT.
- ▶ 5 FOOTBALL FIELDS COULD FIT INSIDE
- ▶ ERECTED IN ONLY 8 WEEKS