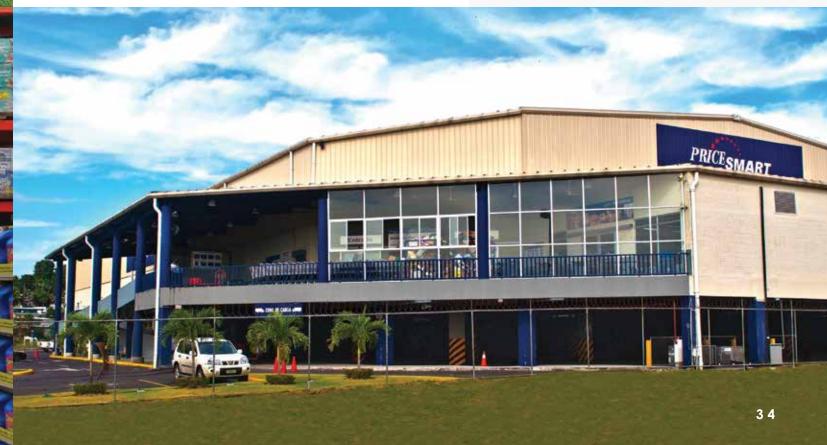

#### PRICESMART, BIG-BOX RETAIL Menga, Colombia

CHALLENGE: Design, engineer, fabricate and coordinate delivery on a 91,000-square-foot facility in Latin America on a condensed 10-month schedule.

ALLIED SOLUTION: Allied was awarded the job over several other steel factory competitors on the strength of their onestop-shop approach – internal management, engineering and logistics. Combined with previous experience in the region, the customer was confident Allied could get the job done. With big box retail construction, timing is important. Allied worked seamlessly with the unpredictable local approval process to keep the project on schedule, delivering in a very big way.

### CASE STUDY

- ▶ 167' x 389' x 26'
- ▶ ENTIRE PROJECT 91,350 SQ. FT.
- ▶ 1 OF 16 COMPLETED PRICESMART STORES
- DESIGN BUILD WITH ARCHITECT