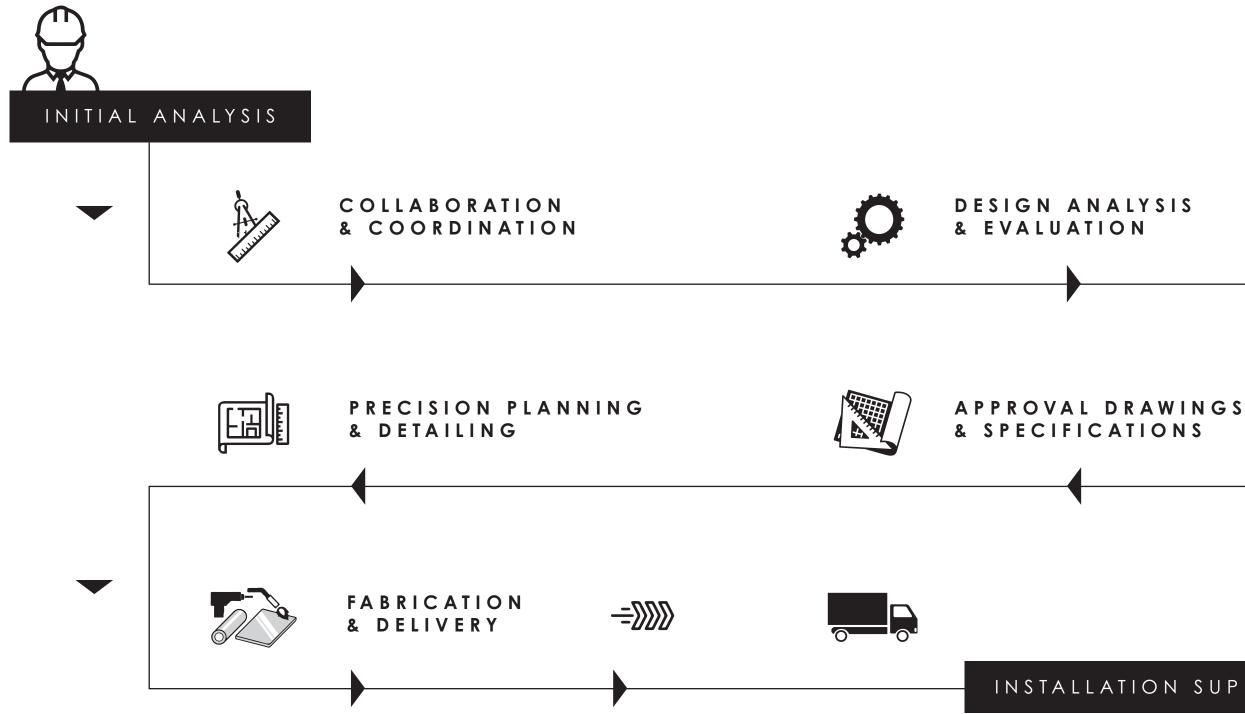

#### **LATEST SOFTWARE & BIM PROCESSES**

Our job is not just to tell you how your structure should be engineered. Our job is to guide you through the entire process, ensuring we deliver exactly what you envisioned. With the help of the latest BIM modeling software, we are able to take your building from concept to a 3D model that brings your building to life, right before your eyes.

#### **COST-EFFECTIVE & TIME-SAVING PRECISION**

This process gives you complete control of how your structure is designed. It gives you the opportunity to make sure everything is correct the first time, right down to the nuts and bolts. This saves you valuable time, and results in more efficient structures that are more affordable and precise.

# ENGINEERED TO A HIGHER STANDARD

NO MATTER THE SIZE OF YOUR PROJECT, WE ARE COMMITTED TO CREATING THE MOST EFFICIENT AND TECHNICALLY SOUND BUILDING SYSTEM POSSIBLE.