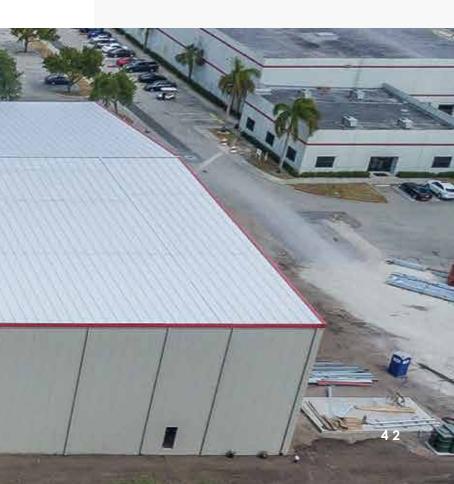

### CHENEY BROTHERS, COLD STORAGE

Riviera Beach, FL

**CHALLENGE:** Build a multi-temperature-zone cold storage facility capable of withstanding hurricane-force winds.

ALLIED SOLUTION: This massive project evolved from a bid spec for a specific building, into a design-build opportunity. Allied kept a flexible approach to designing and engineering this project, easily adapting to the developing interior environmental design. Strong communication, daily hands-on management and meticulous attention to detail were key factors in keeping this huge project moving forward to a successful completion. Allied coordinated the consultants and resources needed to complete this impressive climate controlled building.

SM

- > 203' x 340' x 42'
- > 70,000 SQ. FT.
- ENTIRE BUILDING IS A COLD STORAGE BOX
- DESIGNED TO WITHSTAND HURRICANE WINDS