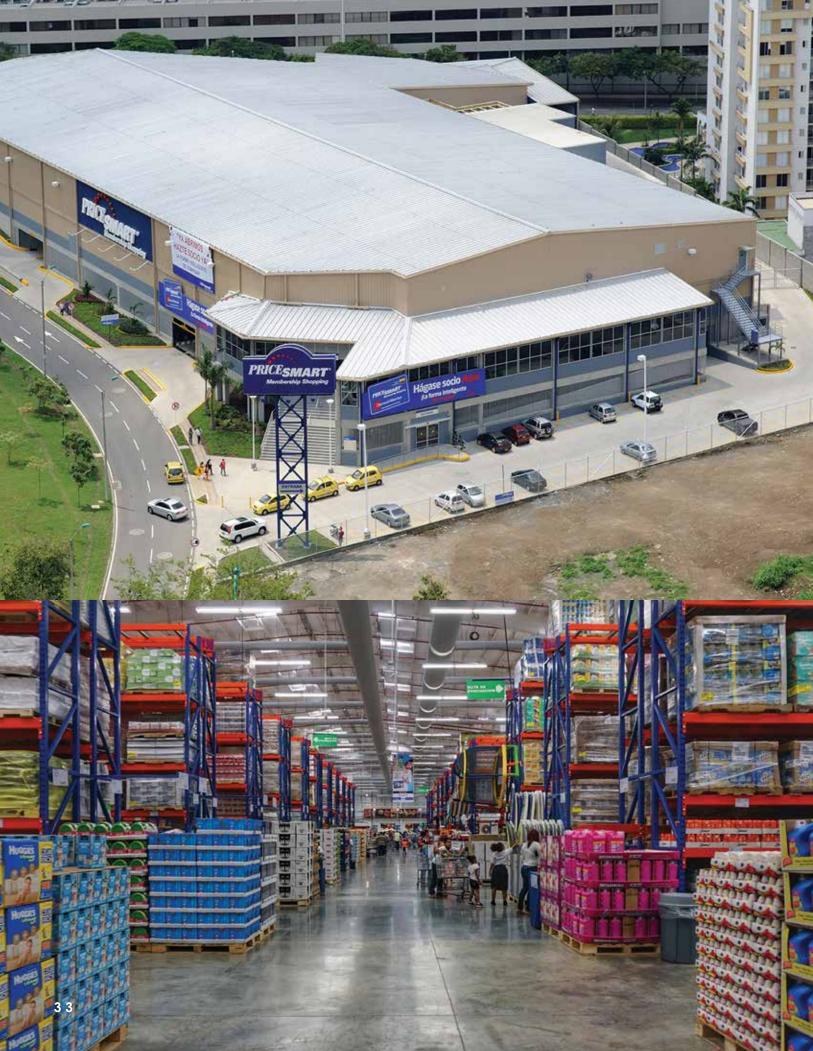

#### PRICESMART, BIG-BOX RETAIL Menga, Colombia

CHALLENGE: Design, engineer, fabricate and coordinate delivery on a 91,000-square-foot facility in Latin America on a condensed 10-month schedule.

ALLIED SOLUTION: Allied was awarded the job over several other steel factory competitors on the strength of their onestop-shop approach – internal management, engineering and logistics. Combined with previous experience in the region, the customer was confident Allied could get the job done. With big box retail construction, timing is important. Allied worked seamlessly with the unpredictable local approval process to keep the project on schedule, delivering in a very big way.

### CASE STUDY

- ▶ 167' x 389' x 26'
- ▶ ENTIRE PROJECT 91,350 SQ. FT.
- ▶ 1 OF 16 COMPLETED PRICESMART STORES
- DESIGN BUILD WITH ARCHITECT