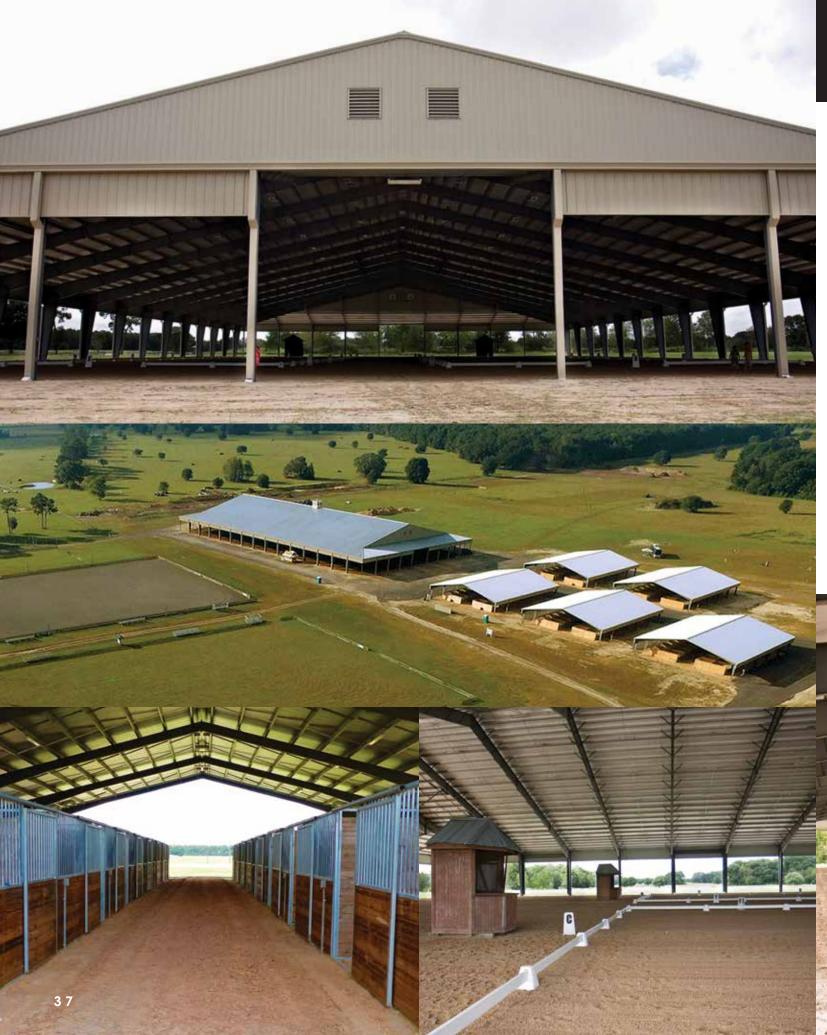

#### HORSE PARK, OUTDOOR ARENA Ocala, FL

CHALLENGE: Build the largest horse park arena in Florida.

ALLIED SOLUTION: Despite initial permit delays, Allied designed, engineered, fabricated and delivered on time one of the largest horse park arenas in the Southeastern United States. With 375 feet of unobstructed open space, this beautiful building accommodates some of the largest horse and agricultural shows in the region. It features a Dutch hip roof and cupola, and engineers specifically kept the building weight to a minimum in support of the arena's expansive clear-span design. Allied currently has a total of 13 buildings on the property, including stables and facilities. These structures are part of a planned master development to expand the Florida Horse Park.

### CASE STUDY

- > 212' x 396' x 20'
- ▶ 83,952 SQ. FT.
- FLORIDA'S PREMIERE EQUINE VENUE
- YEAR ROUND TRAINING