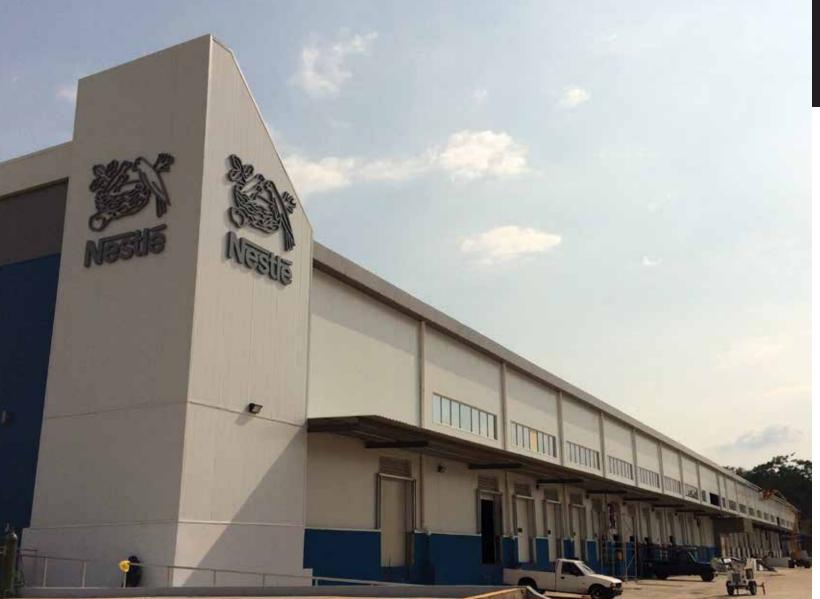

#### NESTLE, DISTRIBUTION CENTER

Parque Sur, Panama

**CHALLENGE:** Combine a pre-engineered building with a conventional multi-story structure to create a multi-purpose facility for a Fortune 500 company.

ALLIED SOLUTION: Allied coordinated the engineering for pre-engineered materials with conventional materials to create a hybrid facility that exceeded the customer's functional and architectural needs. Open, fluid communication with the customer enabled an efficient workflow throughout the project. Despite heavy rains at the outset of the build phase, which complicated material delivery, Allied's experience in managing unexpected obstacles kept the project on schedule. This level of concept-to-completion service is unmatched in the industry.

### CASE STUDY

- > 247' x 640' x 33'
- ▶ 158,080 SQ. FT.
- PEMB & CONVENTIONAL HYBRID BUILDING
- INCLUDES TWO-STORY OFFICES & PARKING