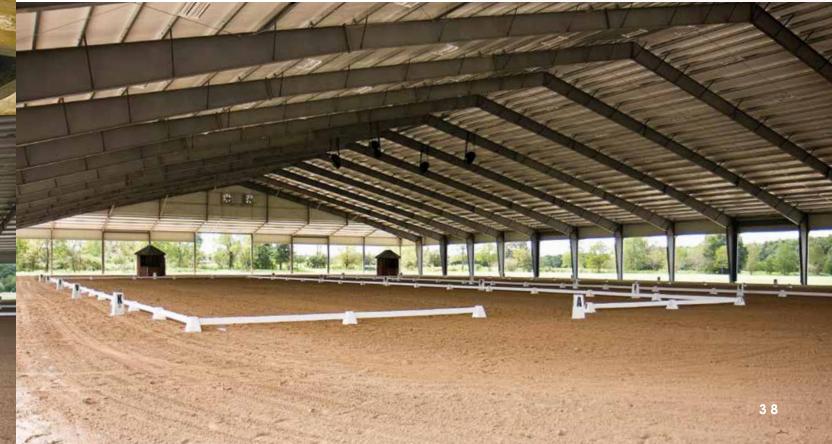

#### HORSE PARK, OUTDOOR ARENA Ocala, FL

CHALLENGE: Build the largest horse park arena in Florida.

ALLIED SOLUTION: Despite initial permit delays, Allied designed, engineered, fabricated and delivered on time one of the largest horse park arenas in the Southeastern United States. With 375 feet of unobstructed open space, this beautiful building accommodates some of the largest horse and agricultural shows in the region. It features a Dutch hip roof and cupola, and engineers specifically kept the building weight to a minimum in support of the arena's expansive clear-span design. Allied currently has a total of 13 buildings on the property, including stables and facilities. These structures are part of a planned master development to expand the Florida Horse Park.

### CASE STUDY

- > 212' x 396' x 20'
- ▶ 83,952 SQ. FT.
- FLORIDA'S PREMIERE EQUINE VENUE
- YEAR ROUND TRAINING