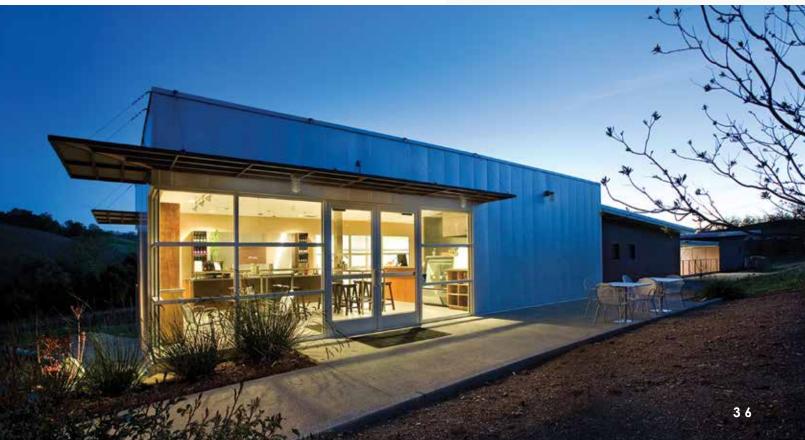

### KUKKULA, WINERY

Paso Robles, CA

CHALLENGE: Build a custom steel wine tasting room based on a popsicle-stick model that was hand built by the customer. Additional considerations included a challenging site and specific aesthetic expectations.

ALLIED SOLUTION: Using a unique mix of traditional steel, rock wall and architectural panels, as well as glass and native rock, Allied built the wine tasting room of the customer's dreams. The flexibility to incorporate materials to match the customer's adjacent residence was key to this project's success. From popsicle-stick model to completion, Allied delivered.

### CASE STUDY

- > 89' x 43' x 25'
- > 3,827 SQ. FT.
- INCLUDES GABION ROCK CLADDING
- PRODUCTION, STORAGE & TASTING ROOM