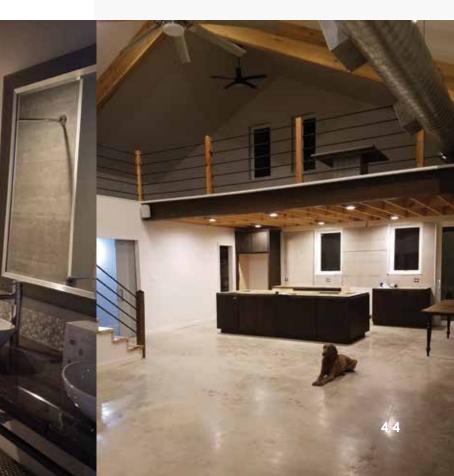

#### **STOBAUGH HOME, RESIDENTIAL** Cleburne, TX

**CHALLENGE:** Deliver a 2,400-square-foot two-story Texas dream home, on a tight budget.

ALLIED SOLUTION: At the beginning, the customer really wanted a hip roof, but the initial design and material costs exceeded the budget. Working with the customer's architect, Allied designed a cost-effective way to give the customer the roof he wanted, well within his budget. The home also features a mezzanine, covered porch, and garage within the building shell. We carefully engineered the building roof pitch to accommodate a 10 foot eave hight, allowing enough clearance for two-stories, which was a phenomenal feat. This home stands as proof that with steel, big dreams can be realized on a small budget.

### CASE STUDY

- ▶ 40' x 60' x 10'
- 2,400 SQ. FT.
- TWO-STORIES & ONLY 10 FT. HIGH WALLS
- SKYLIGHTS & SLIDING GLASS DOORS